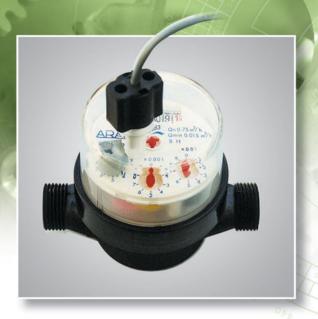

# **Plastic Fertilizer Meter**

**Model SF** 

The SF is a fertilizer & chemical solutions meter with electrical output and a totalizing register.

The impeller is the only moving part, inside the meter, that comes into contact with the liquid.

#### **•** Features:

- Mechanical register with totalizer, 3 pointers and leakage detector
- High accuracy.
- Corrosion resistant plastic components.
- Small & lightweight.

#### **New Manager Available Sizes**

1/2" (15mm)