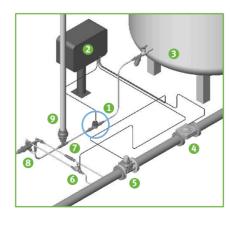

#### **Note:** Installation Scheme

- 1. SF Fertilizer Meter
- 2. Irrigation computer
- 3. Fertilizer tank
- 4. Hydraulic tap
- 5. Water meter
- 6. Hydraulic tap
- 7. Flow limiter valve
- 8. Fertilizer Pump
- 9. 75 mm damping pipe