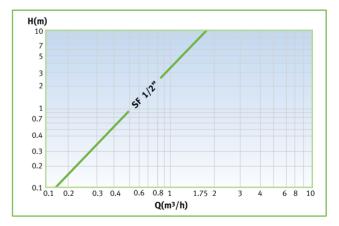

------------------------------------------|
| mm                    | inch | (l/h)                       | (l/h)                                         | (l/h)                                           |                                               |
| 15                    | 1/2  | 750                         | 70                                            | 20                                              | 0.12                                          |

#### **Dimensions**

| Model          |        | SF  |
|----------------|--------|-----|
| Nominal size   | (mm)   | 15  |
|                | (inch) | 1/2 |
| L – Length (mr | 110    |     |
| H – Height (mr | 81     |     |
| B – Width (mm  | 77     |     |
| Weight (kg)    | 0.28   |     |



# Accuracy Curve



# • Head Loss Curve



# **Note:** Installation Requirements

The fertilizer meter should be installed in horizontal position.



#### **Note:** Installation Scheme

- 1. SF Fertilizer Meter
- 2. Irrigation computer
- 3. Fertilizer tank
- 4. Hydraulic tap
- 5. Water meter
- 6. Hydraulic tap
- 7. Flow limiter valve
- 8. Fertilizer Pump
- 9. 75 mm damping pipe