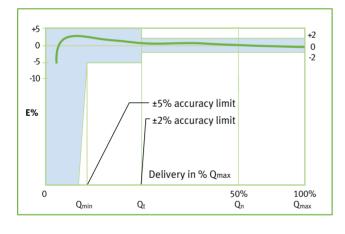

### **New Performance data:**

| Model SF Nominal Size |      | Qmax<br>Maximum<br>flowrate | Qt<br>Lowest Flowrate<br>Measured between ±2% | Qmin<br>Lowest Flowrate<br>Measured between ±5% | Loss of Head at<br>Maximum flow rate<br>(bar) |
|-----------------------|------|-----------------------------|-----------------------------------------------|-------------------------------------------------|-----------------------------------------------|
| mm                    | inch | (l/h)                       | (l/h)                                         | (l/h)                                           |                                               |
| 15                    | 1/2  | 750                         | 70                                            | 20                                              | 0.12                                          |

# Accuracy Curve