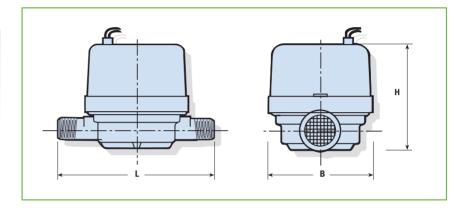

#### **Dimensions**

| Model          |        | SF  |
|----------------|--------|-----|
| Nominal size   | (mm)   | 15  |
|                | (inch) | 1/2 |
| L – Length (mr | 110    |     |
| H – Height (mr | 81     |     |
| B – Width (mm  | 77     |     |
| Weight (kg)    | 0.28   |     |