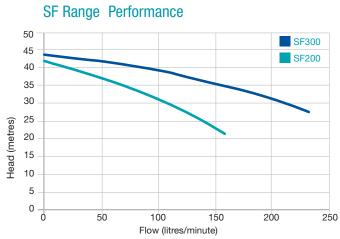

## Farm Pumps

Riva-flo SF200 and SF300 shallow well jet pumps are a cost-effective solution for agricultural, household and commercial applications. They are ideally suited to stock water provision, high head water transfer, and large scale garden watering.