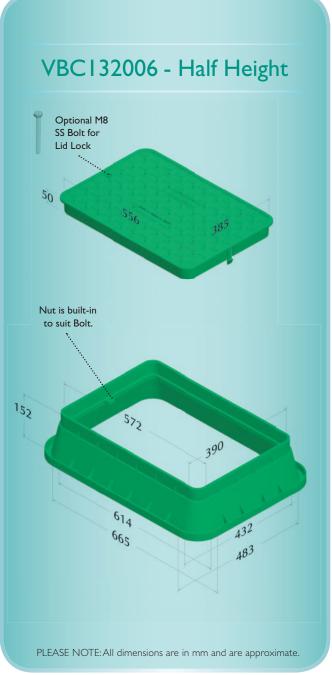

#### **Key Properties**

|             | Body & Lid<br>Material | Weight | Overall<br>Height | Body & Lid<br>Colour | Optional<br>Purple Lid |
|-------------|------------------------|--------|-------------------|----------------------|------------------------|
| Full Height | HDPE                   | 5.3 kg | 360mm             | Green                | Yes                    |
| Half Height | HDPE                   | 3.5 kg | I52mm             | Green                | Yes                    |

#### **Features & Benefits**

- Moulded from HDPE to provide rigidity and resist warping
- No pipe cut-outs to allow complete flexibility with professional installations. It avoids the need to cover the cut-out when not required and prevent dirt ingress
- T-lid to prevent dirt from accumulating around the edges and to provide added strength
- Lid states "Irrigation Control Valve" to allow easy identification as to what is in the box
- Lock down bolt (plated) is standard to allow the lid to be secured and provide vandal resistance (nut is standard part of the moulding process)
- Optional Stainless Steel bolt available to allow the lid to be secured and provide vandal resistance
- Optional purple lids available are for recycled water applications
- 1320 full height boxes can be nested for ease of storage