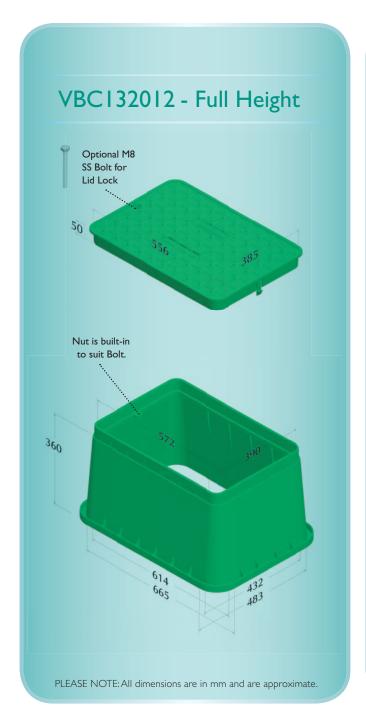

#### **Key Properties**

|             | Body & Lid<br>Material | Weight | Overall<br>Height | Body & Lid<br>Colour | Optional<br>Purple Lid |
|-------------|------------------------|--------|-------------------|----------------------|------------------------|
| Full Height | HDPE                   | 5.3 kg | 360mm             | Green                | Yes                    |
| Half Height | HDPE                   | 3.5 kg | I52mm             | Green                | Yes                    |

#### **Features & Benefits**

- Moulded from HDPE to provide rigidity and resist warping
- No pipe cut-outs to allow complete flexibility with professional installations. It avoids the need to cover the cut-out when not required and prevent dirt ingress
- T-lid to prevent dirt from accumulating around the edges and to provide added strength
- Lid states "Irrigation Control Valve" to allow easy identification as to what is in the box
- Lock down bolt (plated) is standard to allow the lid to be secured and provide vandal resistance (nut is standard part of the moulding process)
- Optional Stainless Steel bolt available to allow the lid to be secured and provide vandal resistance
- Optional purple lids available are for recycled water applications
- 1320 full height boxes can be nested for ease of storage