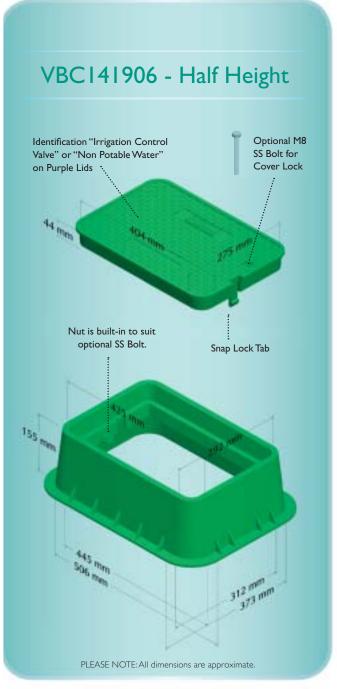

# COMMERCIAL 1419 Full Height and Half Height

#### **Key Properties**

|             | Body & Lid<br>Material | Weight | Overall<br>Height | Body & Lid<br>Colour | Optional<br>Purple Lid |
|-------------|------------------------|--------|-------------------|----------------------|------------------------|
| Full Height | HDPE                   | 3.9 kg | 314 mm            | Green                | Yes                    |
| Half Height | HDPE                   | 2.3 kg | 155 mm            | Green                | Yes                    |

#### **Features & Benefits**

- Moulded from HDPE to provide rigidity and resist warping
- Snap-lock tabs on the lid to prevent it from being accidentally knocked off
- T-lid to prevent dirt from accumulating around the edges and to provide added strength
- Lid states "Irrigation Control Valve" to allow easy identification as to what is in the box
- Optional Stainless Steel bolt available to allow the lid to be secured and provide vandal resistance (nut is standard part of the moulding process)
- Optional purple lids available when recycled water is being used
- All boxes can be nested for ease of storage

### **COMMERCIAL** 1419 - Full Height and Half Height