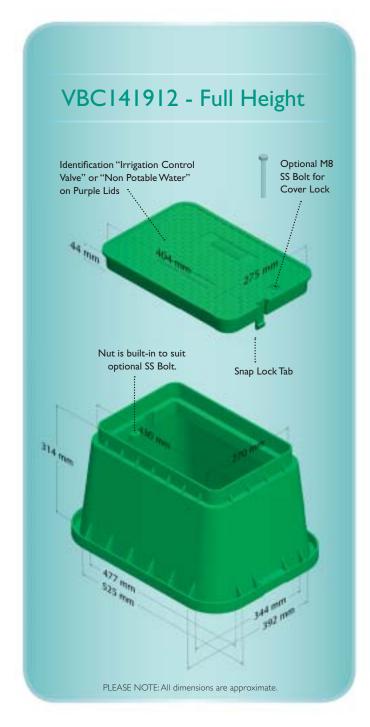

# COMMERCIAL 1419 Full Height and Half Height

#### **Key Properties**

|             | Body & Lid<br>Material | Weight | Overall<br>Height | Body & Lid<br>Colour | Optional<br>Purple Lid |
|-------------|------------------------|--------|-------------------|----------------------|------------------------|
| Full Height | HDPE                   | 3.9 kg | 314 mm            | Green                | Yes                    |
| Half Height | HDPE                   | 2.3 kg | 155 mm            | Green                | Yes                    |

#### **Features & Benefits**

- Moulded from HDPE to provide rigidity and resist warping
- Snap-lock tabs on the lid to prevent it from being accidentally knocked off
- T-lid to prevent dirt from accumulating around the edges and to provide added strength
- Lid states "Irrigation Control Valve" to allow easy identification as to what is in the box
- Optional Stainless Steel bolt available to allow the lid to be secured and provide vandal resistance (nut is standard part of the moulding process)
- Optional purple lids available when recycled water is being used
- All boxes can be nested for ease of storage

### **COMMERCIAL** 1419 - Full Height and Half Height