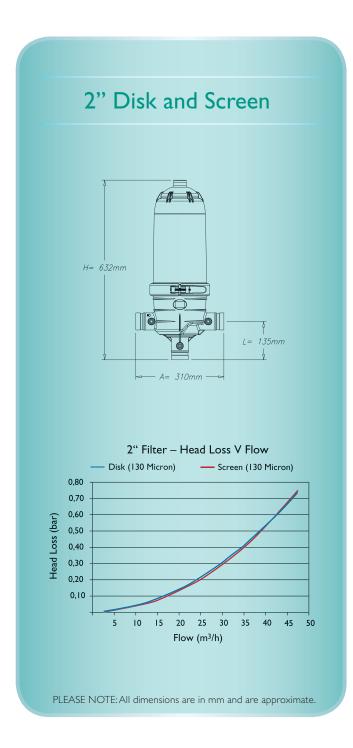

#### **Key Properties**

- 10 bar rating
- Available with 2" or 3" inlet/outlet
- BSP threads or roll groove\* (3" only) connections
- Stainless steel 304 locking flange
- 1/4" take-off on inlet/outlet
- I" BSP outlet on cover
- 2" model is 632 mm high and 310 mm wide
- 3" model is 750 mm high and 310 mm wide
- Disks are manufactured from polypropylene
- Disks are available in 130 and 200 micron
- Screens are manufactured from 304 stainless steel
- Screen is available in 130 micron