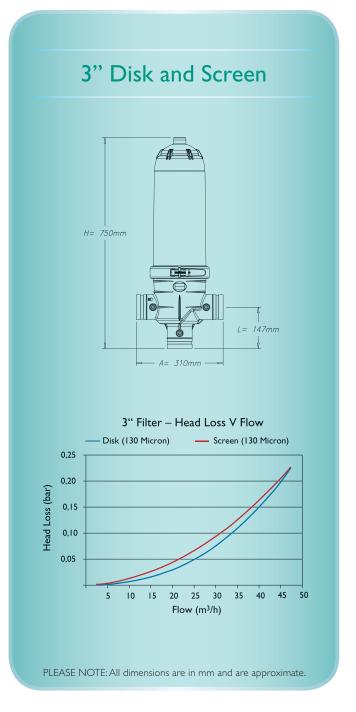

#### **Key Properties**

- 10 bar rating
- Available with 2" or 3" inlet/outlet
- BSP threads or roll groove\* (3" only) connections
- Stainless steel 304 locking flange
- 1/4" take-off on inlet/outlet
- I" BSP outlet on cover
- 2" model is 632 mm high and 310 mm wide
- 3" model is 750 mm high and 310 mm wide
- Disks are manufactured from polypropylene
- Disks are available in 130 and 200 micron
- Screens are manufactured from 304 stainless steel
- Screen is available in 130 micron