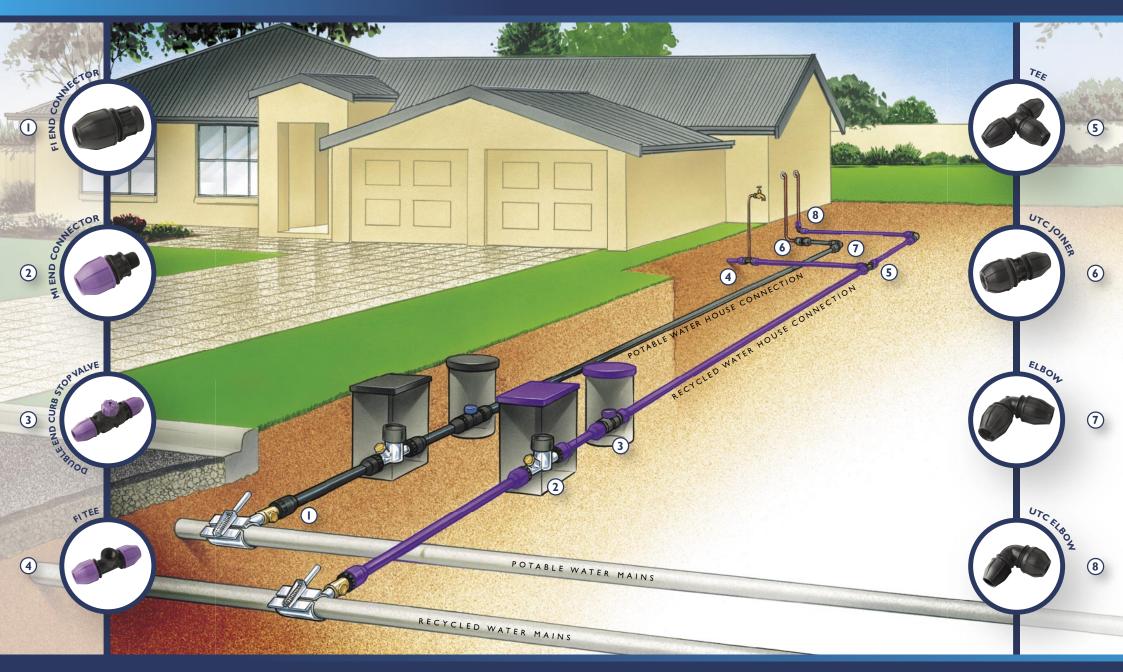

## Philmac - Recycled water fittings & valves

These days, you will find recycled water replacing potable (drinking) water in various applications, such as:

- Irrigation agriculture, horticulture, sports fields, golf courses and open spaces
- Industrial a variety of manufacturing processes
- Dual reticulation in residential areas garden watering, car washing and toilet flushing, as per the illustration depicted in this brochure.

# Fittings and Valves for recycled water services.

METRIC

EXAMPLE OF A DUAL RETICULATION SYSTEM

The connection you can trust.