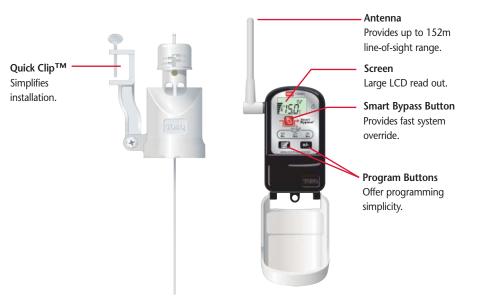

# TWRS-I – Toro Wireless RainSensor

- Simple mounting with side snap-on cover for added protection.
- Multi-functional receiver.
- Only rain sensor with a large LCD readout, displaying signal strength, temperature (freeze sensor only), remaining battery life, selectable water conservation levels and more.
- Three selectable water conservation modes, low, medium and high (to delay resumption of irrigation) and also user settable rain sensitivity. This offers flexibility based on sensor location, soil type, sun exposure, etc.
- Smart Bypass<sup>™</sup> allows for system override at any time and switches back on automatically.
- Fail-safe mode. If no communication after 24 hours, icon will flash.
- Remaining battery life indicator.
- Signal strength indicator.
- Selectable rain shut-off indexes at 3, 6, 13, and 19mm of rain.
- Extended 152 m range.
- 1 5 day rain delay.
- Extended 3-year warranty.
- Visual sensor status and alert indicators verify consistent operation.
- Suits new systems and can be retro-fitted to all existing systems without cable.
- Proven hygroscopic disk operation.

## TRS – Toro Wired RainSensor

- 7.6m pre-wired, weather and UV resistant cable.
- 4 shut-off points, 3, 6, 13 and 19mm.
- Versatile mounting options (one-piece Quick-Clip<sup>™</sup> gutter bracket included - no special tools).
- N.C. (factory set) or N.O.