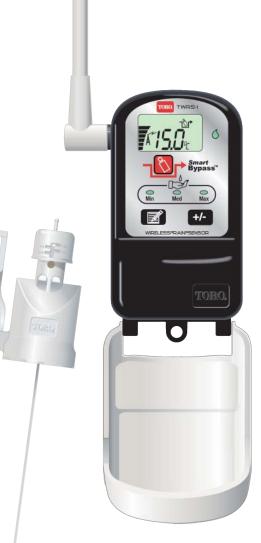

# TWRS-I – Toro Wireless RainSensor

- Simple mounting with side snap-on cover for added protection.
- Multi-functional receiver.
- Only rain sensor with a large LCD readout, displaying signal strength, temperature (freeze sensor only), remaining battery life, selectable water conservation levels and more.
- Three selectable water conservation modes, low, medium and high (to delay resumption of irrigation) and also user settable rain sensitivity. This offers flexibility based on sensor location, soil type, sun exposure, etc.
- Smart Bypass<sup>™</sup> allows for system override at any time and switches back on automatically.
- Fail-safe mode. If no communication after 24 hours, icon will flash.
- Remaining battery life indicator.
- Signal strength indicator.
- Selectable rain shut-off indexes at 3, 6, 13, and 19mm of rain.
- Extended 152 m range.
- 1 5 day rain delay.
- Extended 3-year warranty.
- Visual sensor status and alert indicators verify consistent operation.
- Suits new systems and can be retro-fitted to all existing systems without cable.
- Proven hygroscopic disk operation.

Wireless Receiver (right) Wireless Transmitter (left)

Wired RainSensor