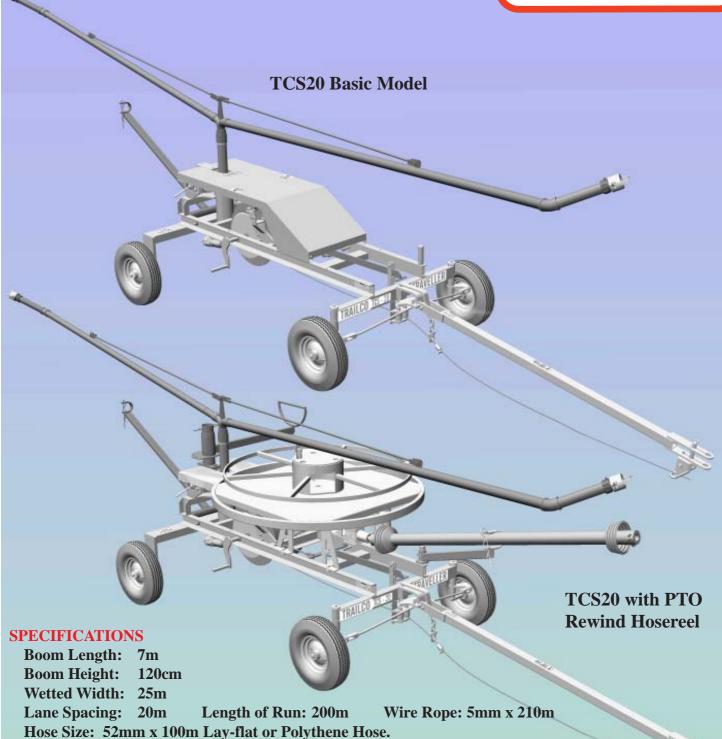

#### ressure Operation

- \*Sturdy Construction Built to Last
- \*Mounted on 4 wheels for Stability
- \*Easy to clean Nozzles
- \*All Main Parts are Galvanised or Plated
- \*Optional Extras: Hand or P.T.O. Rewind Hose reel to suit lay-flat hose