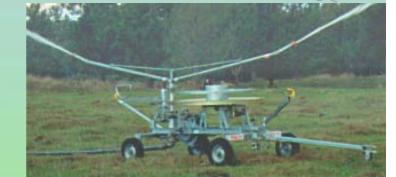

# **TRAILCO TCS20**

## **CAMDRIVE EFFLUENT IRRIGATOR**

Capable of spraying liquid effluent or water over an area 200 metres long by 25 metres wide in one unattended run.