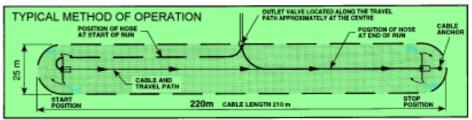

#### ressure Operation

- \*Sturdy Construction Built to Last
- \*Mounted on 4 wheels for Stability
- \*Easy to clean Nozzles
- \*All Main Parts are Galvanised or Plated
- \*Optional Extras: Hand or P.T.O. Rewind Hose reel to suit lay-flat hose

### TYPICAL FIELD LAYOUT



# **TRAILCO TCS20**

## **CAMDRIVE EFFLUENT IRRIGATOR**

Capable of spraying liquid effluent or water over an area 200 metres long by 25 metres wide in one unattended run.





### **TRAILCO IRRIGATION (AUST.)**

Operating Pressure: Best Performance between 25-45psi

1289 KINGSFORD SMITH DRIVE PINKENBA QLD. 4008 **Phone (07) 3260 1828** Fax (07) 3260 1877

International Callers: Country (61) Area (7) www.trailco.com.au sales@trailco.com.au

SOLD AND SERVICED BY: