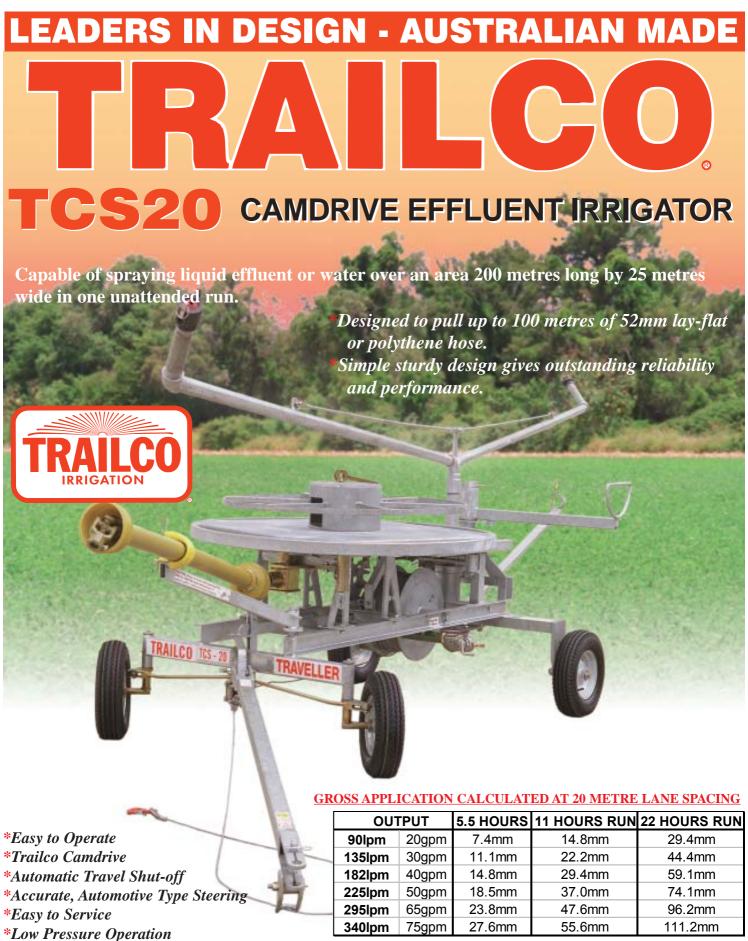

### TYPICAL FIELD LAYOUT

## **CAMDRIVE EFFLUENT IRRIGATOR**

Capable of spraying liquid effluent or water over an area 200 metres long by 25 metres wide in one unattended run.