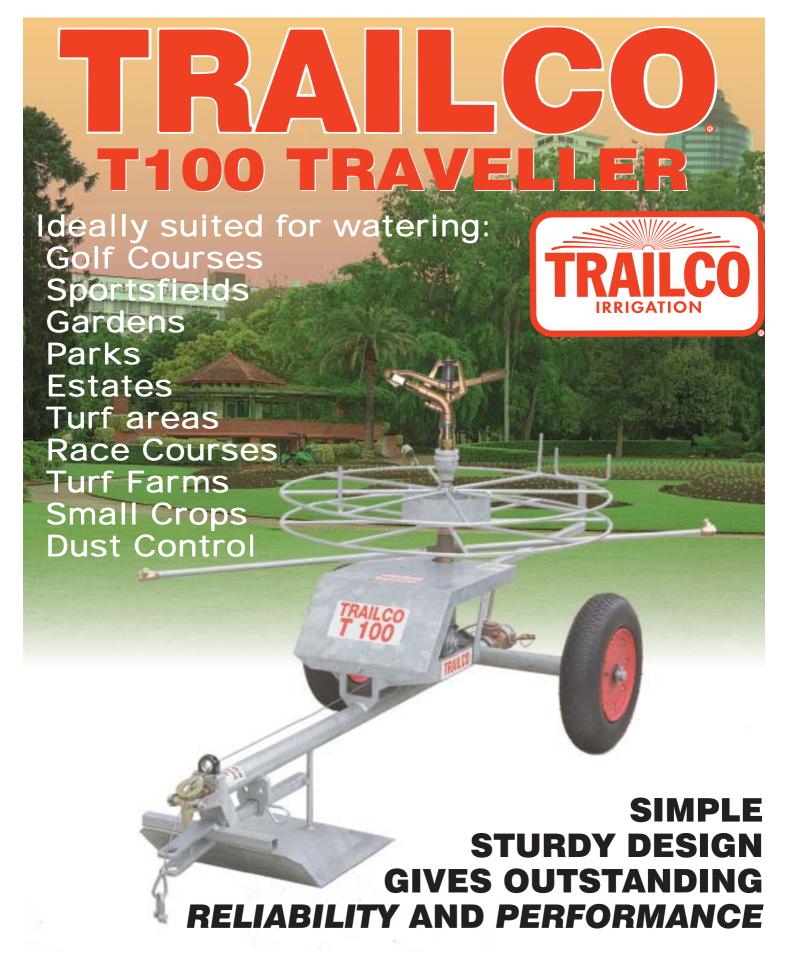

# Ideally suited for watering: Golf Courses Sportsfields, Gardens, Parks, Estates, Turf areas, Race Courses, Turf Farms, Small Crops and for Dust Control.