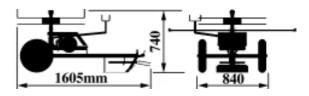

o the reel when retrieving the hose.
- All brass sprinkler and range of nozzle sizes.
- Cable anchor stake supplied with Traveller as standard.
- Cover protecting drive mechanism.
- Sliding Handle/Drawbar allows easy repositioning of Traveller.
- Easy to service.

### **OPTIONAL EXTRAS:**

• Front Axle Kit - Wheels lift the front skid off the ground, allowing easier travel, with less impact on the turf.

# Ideally suited for watering: Golf Courses Sportsfields, Gardens, Parks, Estates, Turf areas, Race Courses, Turf Farms, Small Crops and for Dust Control.

## **TRAILCO IRRIGATION (AUST.)**

1289 KINGSFORD SMITH DRIVE PINKENBA QLD. 4008

Phone (07) 3260 1828 Fax (07) 3260 1877 International Callers: Country (61) Area (7) www.trailco.com.au sales@trailco.com.au



#### SHIPPING DIMENSIONS



**SOLD AND SERVICED BY:**