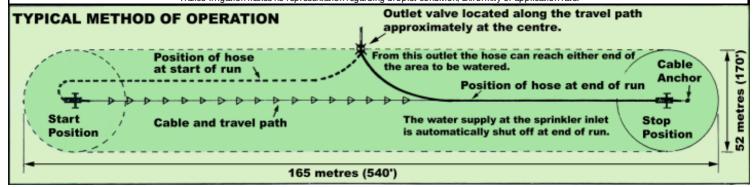

## **TRAILCO T100**

Capable of watering an area 165m long and 52m wide per run with no further attention.

Hose Size: 67m of 38mm (11/2 inch)

| SPRINKLER                                                     |     | Sprinkler<br>Pressure<br>* |       | · ·  |    | Wetted<br>Width |      | Full Circle<br>Precipitation<br>Rate (avg.) |      | area per |      | Gross<br>Application<br>(9m/hr)<br>13 Hour Run |     | loss |  |
|---------------------------------------------------------------|-----|----------------------------|-------|------|----|-----------------|------|---------------------------------------------|------|----------|------|------------------------------------------------|-----|------|--|
|                                                               | *   |                            |       |      |    |                 |      |                                             |      |          |      |                                                |     |      |  |
|                                                               | kPa | PSI                        | l.p.s | GPM  | m  | ft.             | mmph | p.p.h                                       | ha   | Ac       | mm   | ins                                            | kPa | PSI  |  |
| Nelson F80V 11/32" Nozzle<br>Plus Rotating Sprinkler Arm Jets | 345 | 50                         | 1.96  | 25.9 | 44 | 144             | 5.1  | 20                                          | 0.34 | 0.85     | 27.5 | 1.08                                           | 42  | 6.1  |  |
|                                                               | 414 | 60                         | 2.14  | 28.2 | 46 | 152             | 5.1  | 20                                          | 0.36 | 0.89     | 28.4 | 1.12                                           | 49  | 7.1  |  |
|                                                               | 483 | 70                         | 2.30  | 30.4 | 49 | 160             | 4.8  | 19                                          | 0.38 | 0.94     | 29.0 | 1.14                                           | 56  | 8.1  |  |
| Nelson F80V 3/8" Nozzle<br>Plus Rotating Sprinkler Arm Jets   | 345 | 50                         | 2.24  | 29.6 | 46 | 150             | 5.6  | 22                                          | 0.36 | 0.88     | 30.2 | 1.19                                           | 54  | 7.8  |  |
|                                                               | 414 | 60                         | 2.46  | 32.5 | 48 | 158             | 5.3  | 21                                          | 0.38 | 0.93     | 31.4 | 1.24                                           | 63  | 9.1  |  |
|                                                               | 483 | 70                         | 2.63  | 34.7 | 51 | 166             | 5.3  | 21                                          | 0.39 | 0.98     | 32.0 | 1.26                                           | 72  | 10   |  |
| Nelson F80V 13/32" Nozzle<br>Plus Rotating Sprinkler Arm Jets | 345 | 50                         | 2.56  | 33.8 | 48 | 156             | 5.8  | 23                                          | 0.37 | 0.92     | 33.1 | 1.30                                           | 69  | 10   |  |
|                                                               | 414 | 60                         | 2.81  | 37.1 | 51 | 166             | 5.6  | 22                                          | 0.39 | 0.98     | 34.2 | 1.35                                           | 82  | 12   |  |
|                                                               | 483 | 70                         | 3.02  | 39.9 | 52 | 172             | 5.6  | 22                                          | 0.41 | 1.01     | 35.4 | 1.40                                           | 93  | 13   |  |
| Nelson F80V 7/16" Nozzle<br>Plus Rotating Sprinkler Arm Jets  | 345 | 50                         | 2.86  | 37.7 | 49 | 162             | 6.1  | 24                                          | 0.39 | 0.95     | 35.6 | 1.40                                           | 84  | 12   |  |
|                                                               | 414 | 60                         | 3.16  | 41.7 | 52 | 172             | 5.8  | 23                                          | 0.41 | 1.01     | 37.1 | 1.46                                           | 101 | 15   |  |
|                                                               | 483 | 70                         | 3.40  | 44.9 | 55 | 180             | 5.8  | 23                                          | 0.43 | 1.06     | 38.1 | 1.50                                           | 116 | 17   |  |

Trailco Irrigation makes no representation regarding droplet condition, uniformity or application rate.

**Hose Size:** 38mm (1½") x 67 metres (220') Hose **Cable Length:** 120 metres (394')